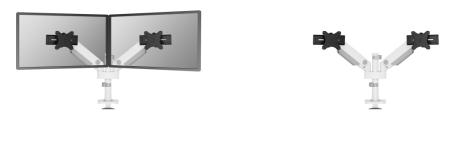

Neomounts DS65S-950WH2 full motion desk monitor arm for 24-34" screens - White

The Neomounts DS65S-950WH2 NEXT One SL is your ultimate partner in maximizing productivity and enhancing your workspace. Crafted with precision and innovation, this one of a kind desk mount is designed to seamlessly accommodate two screens, offering unparalleled versatility.

The NEXT One SL is a full motion monitor arm designed for two flat or curved screens up to 34" and features sliding crossbars to ensure maximum dual screen versability. Portrait, landscape, both simultaneously; anything is possible with the NEXT One SL. The DS65S-950WH2 has a maximum weight capacity up to 11 kg (curved 9 kg) per screen and is also suitable for curved ultra-wide displays. Thanks to the versatile tilt (140°), rotate (180°) and swivel (180°) technology, the mount can be positioned in any ergonomic position. The NEXT One SL features gas spring height adjustment (0-54,2 cm) and depth adjustment (12,1-45,5 cm) to create the perfect working position. Due to the dynamic arms, the position can be easily adjusted with just one hand.