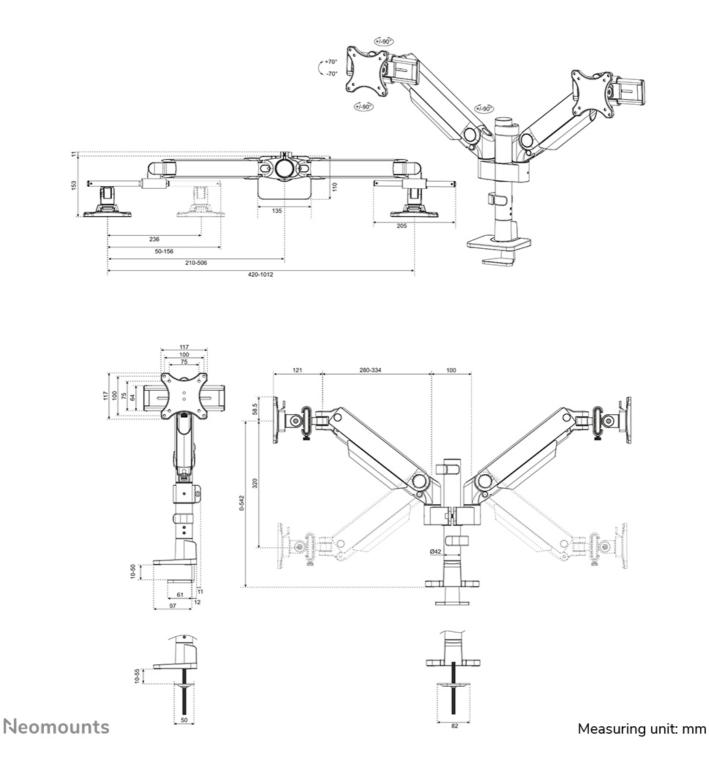

# DS65S-950WH2

24 inch 34 inch

2

1 kg (per screen) 11 kg (per screen) 9 kg (per screen)

1500R-4000R 75x75 mm 100x100mm Grommet Clamp

Full motion

0-54,2 cm 100,4 cm

+70°, -70°

+90°, -90° +90°, -90°

59,2 cm 112.9 cm

16,4 cm

Gas spring

12 1-45 5 cm

The NEXT One SL is a full motion monitor arm designed for two flat or curved screens up to 34" and features sliding crossbars to ensure maximum dual screen versability. Portrait, landscape, both simultaneously; anything is possible with the NEXT One SL. The DS65S-950WH2 has a maximum weight capacity up to 11 kg (curved 9 kg) per screen and is also suitable for curved ultra-wide displays. Thanks to the versatile tilt (140°), rotate (180°) and swivel (180°) technology, the mount can be positioned in any ergonomic position. The NEXT One SL features gas spring height adjustment (0-54,2 cm) and depth adjustment (12,1-45,5 cm) to create the perfect working position. Due to the dynamic arms, the position can be easily adjusted with just one hand.